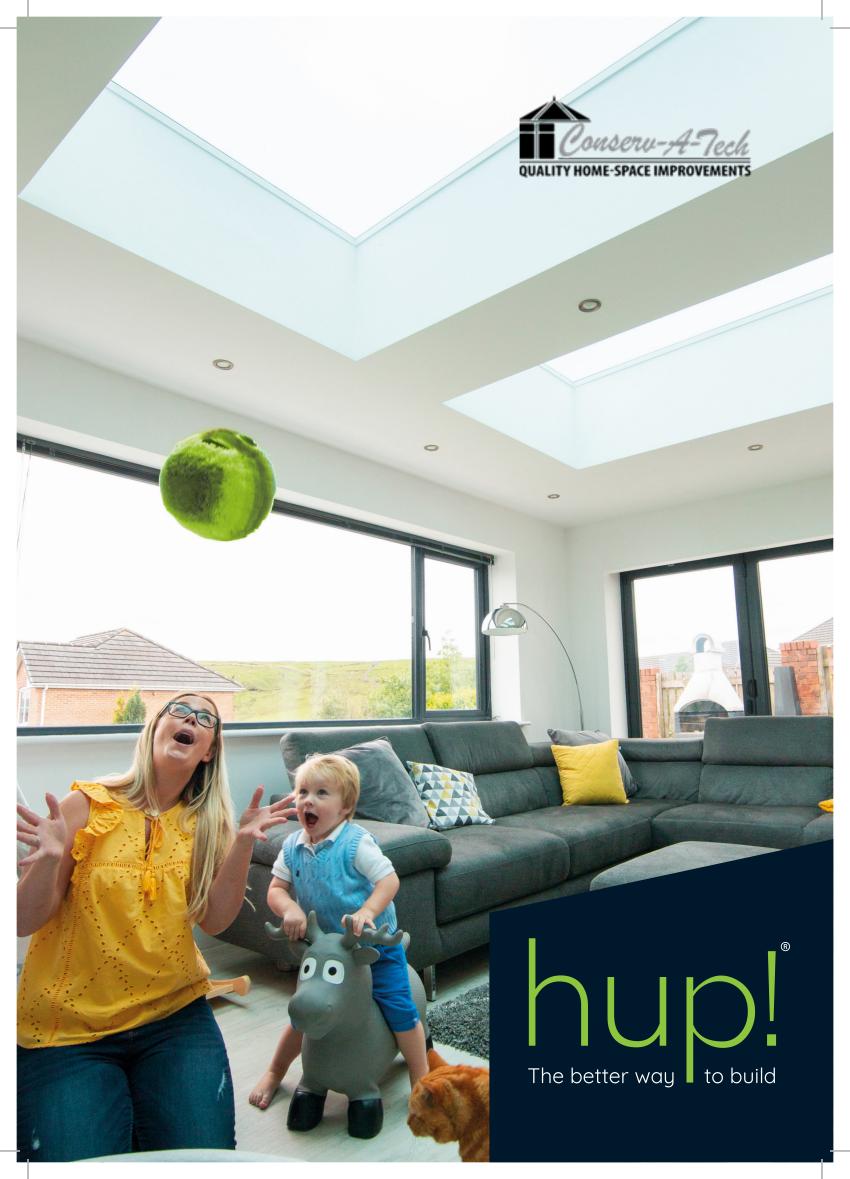

# Welcome to the future of home extensions

hup! is the revolutionary new way to extend your home and create beautiful, bright living spaces quickly, with minimal disruption to your home and family.

#### A building revolution

A building revolution, hup! uses highly energy efficient Ultrapanels in place of traditional brick walls and timber roofs. These groundbreaking panels make hup! extensions five times more energy efficient than the average UK home so that even with plenty of glass, your hup! will be every bit as warm as the rest of your home. This advanced technology also means that hup! extensions can be built five times faster than a brick extension.

#### Ultimate design flexibility

Choose from pitched roofs or flat roofs, all with rooflights that flood your new space with natural light. Whether you want to frame your view with large picture windows or create an indoor/outdoor space with large sliding doors, hup! gives you total design freedom.