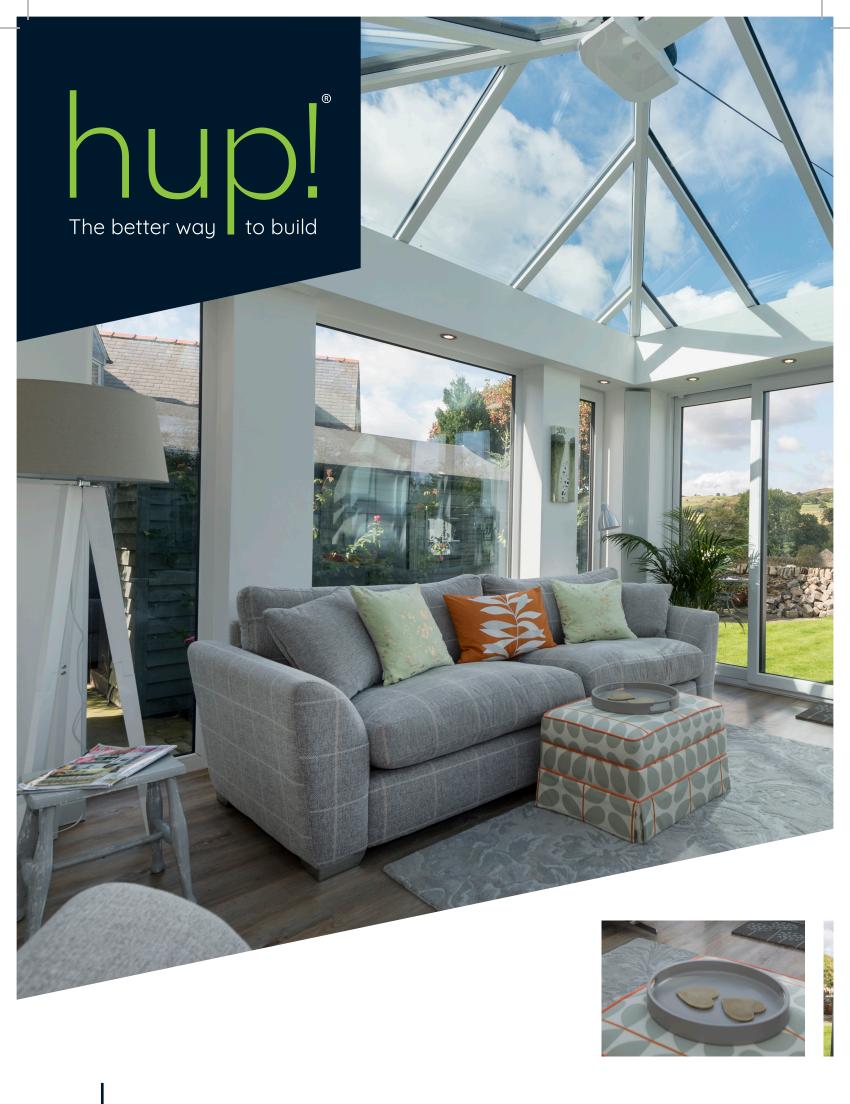

#### Ultimate design flexibility

Choose from pitched roofs or flat roofs, all with rooflights that flood your new space with natural light. Whether you want to frame your view with large picture windows or create an indoor/outdoor space with large sliding doors, hup! gives you total design freedom.

### Conservatories

As energy efficient as an extension

Flood your home with healthy natural light, safe in the knowledge that high performance glazing will make it as energy efficient as it is bright. Not only does this specialist glazing enhance the warmth of your home, but its properties also prevent any overheating and furniture fading in the room below.

Every hup! conservatory is constructed from materials that meet the latest Building Regulations standards for extensions.

The insulated internal pelmet in your conservatory, high performance roof glass and super-insulated walls ensure that your hup! conservatory will be as energy efficient as any modern extension.