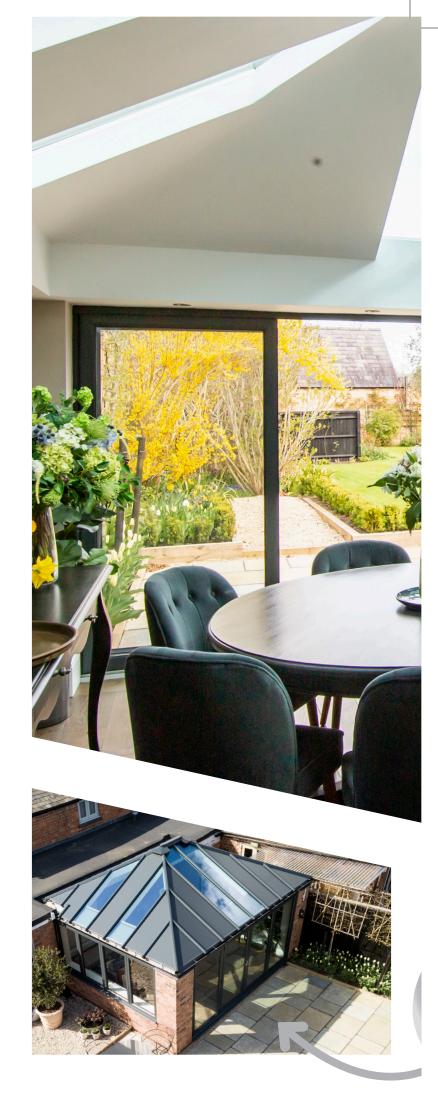

### Conservatories

As energy efficient as an extension

Flood your home with healthy natural light, safe in the knowledge that high performance glazing will make it as energy efficient as it is bright. Not only does this specialist glazing enhance the warmth of your home, but its properties also prevent any overheating and furniture fading in the room below.

Every hup! conservatory is constructed from materials that meet the latest Building Regulations standards for extensions.

The insulated internal pelmet in your conservatory, high performance roof glass and super-insulated walls ensure that your hup! conservatory will be as energy efficient as any modern extension.