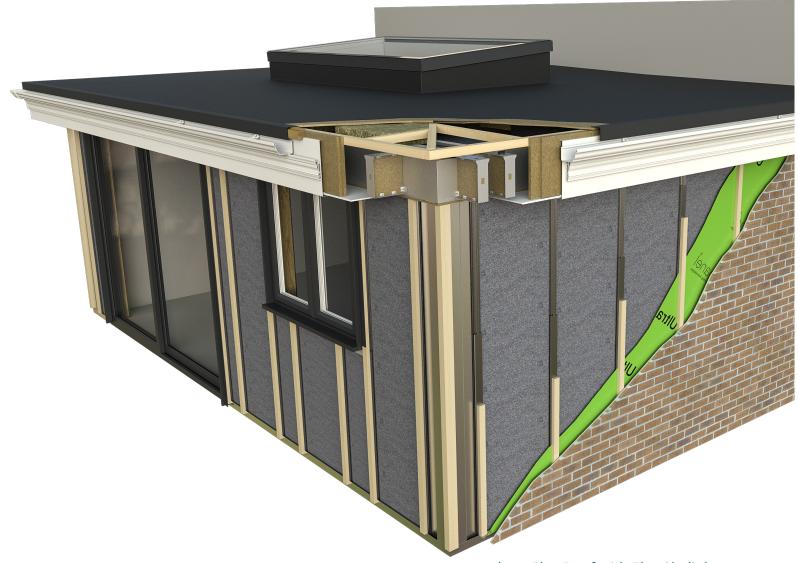

## hup! technology explained

The walls and tiled or flat roof in any hup! extension use advanced Ultrapanel technology.

#### Patented Ultrapanel Technology

This groundbreaking technology combines the best of both timber and steel framing building technology with exceptional insulation properties.

With U-Values of between 0.12 and 0.17 that significantly exceed Building Regulation requirements, a hup! extension is five times more energy efficient than the average UK home.

#### Super-Strong I-Beam Structure

hup! wall panels significantly outperform traditional building methods in terms of strength. This is thanks to the collective force of the panels which rapidly clip together to form a super-strong i-beam structure throughout your hup!.

hup! Flat Roof with Flat Skylight.

#### **Rapid Connection Details**

hup!'s millimetre precision engineering and patented wall and roof connections will ensure a perfect build with no cold spots. The rapid clip-fit nature of these clever connections across the roof and walls mean that a hup! extension is built five times faster than a traditional build.