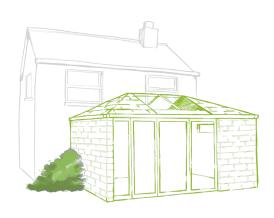

## hup! technology explained

The walls and tiled or flat roof in any hup! extension use advanced Ultrapanel technology.

#### Patented Ultrapanel Technology

This groundbreaking technology combines the best of both timber and steel framing building technology with exceptional insulation properties.

With U-Values of between 0.12 and 0.17 that significantly exceed Building Regulation requirements, a hup! extension is five times more energy efficient than the average UK home.

#### Super-Strong I-Beam Structure

hup! wall panels significantly outperform traditional building methods in terms of strength. This is thanks to the collective force of the panels which rapidly clip together to form a super-strong i-beam structure throughout your hup!.