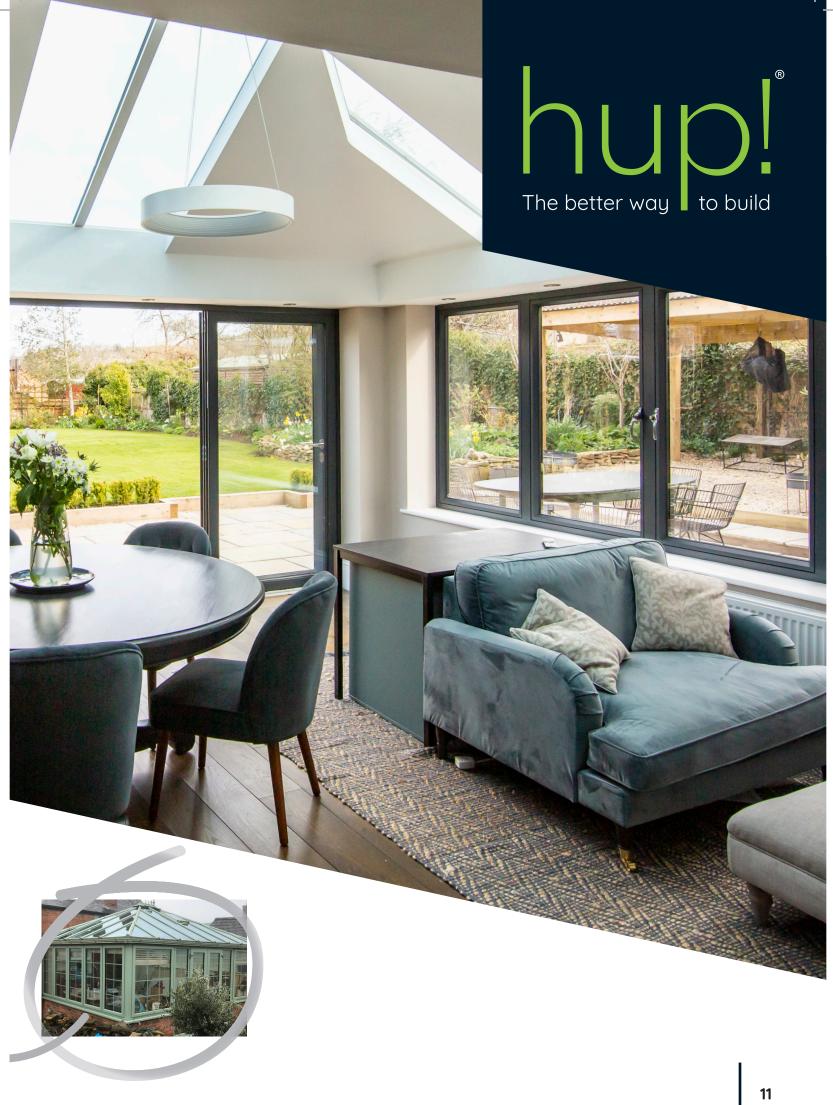

#### Ultimate design flexibility

Choose from pitched roofs or flat roofs, all with rooflights that flood your new space with natural light. Whether you want to frame your view with large picture windows or create an indoor/outdoor space with large sliding doors, hup! gives you total design freedom.

#### Five times faster than traditional methods

Are you dreaming of a bright sociable open plan room that links your living space with the garden? Maybe you're building a new home office or playroom filled with healthy and stimulating natural light to create the perfect learning or working environment?

With hup! the only limit is your imagination and every hup! roof comes with high performance glass rooflights to fill your new room with plenty of natural light.

Extending your home with hup! is both simple and fast too. There's no need to feel overwhelmed at the prospect of managing architects, builders and various trades, and no need to worry about going over budget.