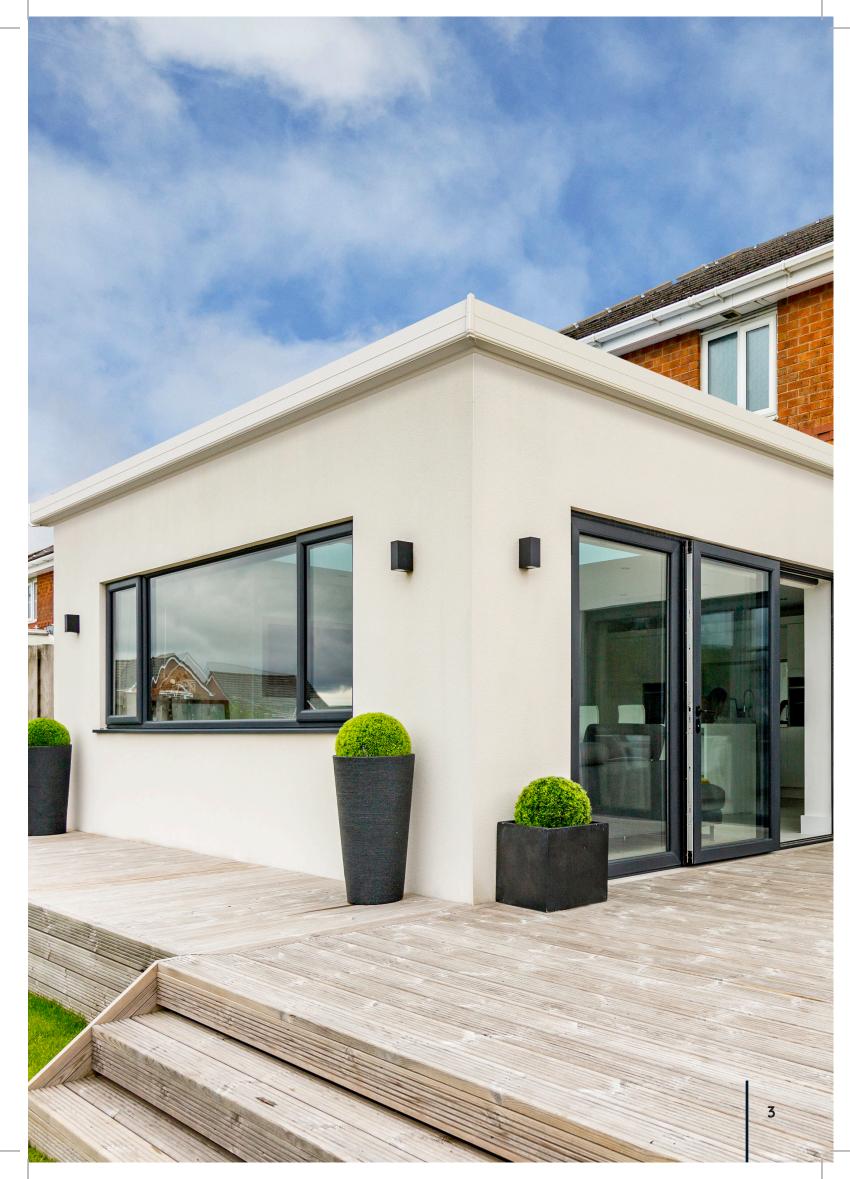

### **Extensions**

#### Five times faster than traditional methods

Are you dreaming of a bright sociable open plan room that links your living space with the garden? Maybe you're building a new home office or playroom filled with healthy and stimulating natural light to create the perfect learning or working environment?

With hup! the only limit is your imagination and every hup! roof comes with high performance glass rooflights to fill your new room with plenty of natural light.

Extending your home with hup! is both simple and fast too. There's no need to feel overwhelmed at the prospect of managing architects, builders and various trades, and no need to worry about going over budget.