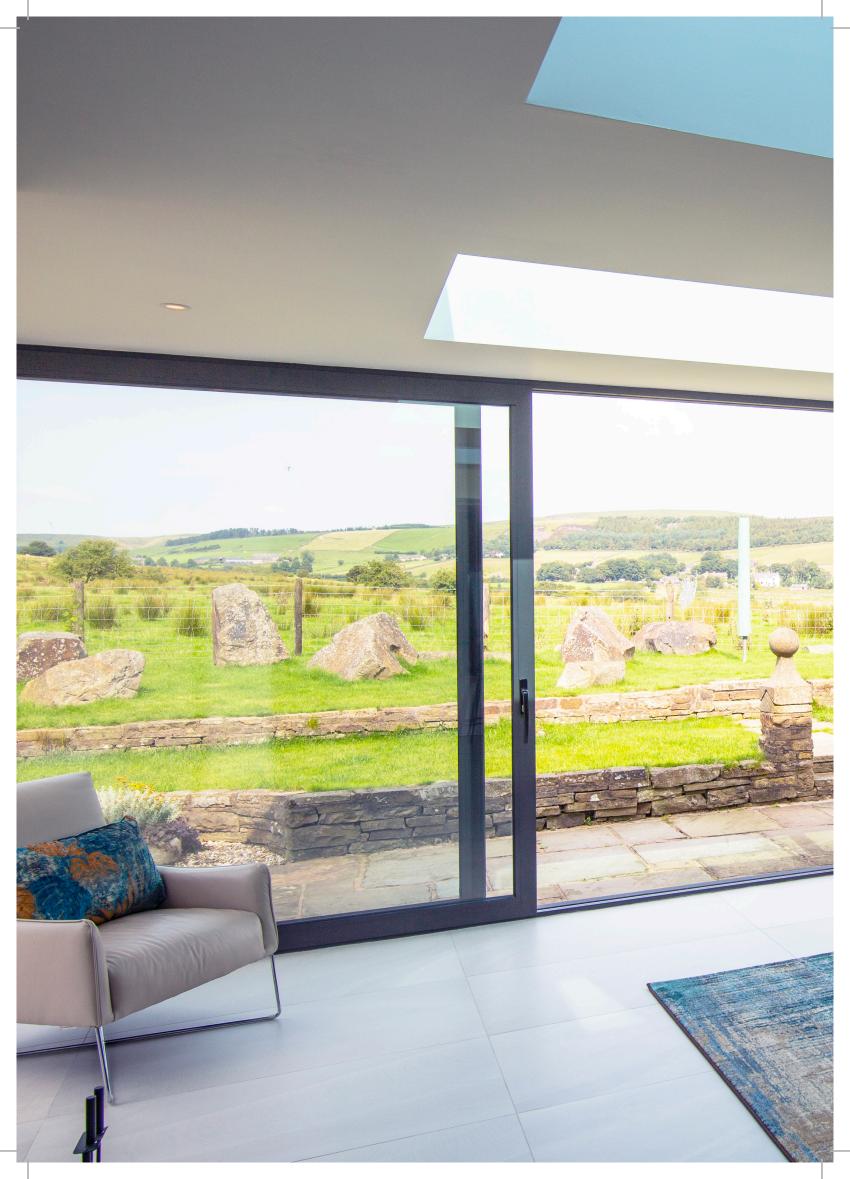

### Five times more energy efficient than the average UK home

Rising energy costs are a headache for us all, but hup! offers ultimate energy efficiency thanks to high performance glass and extremely low U-Values.

#### Ultimate design flexibility

Choose from pitched roofs or flat roofs, all with rooflights that flood your new space with natural light. Whether you want to frame your view with large picture windows or create an indoor/outdoor space with large sliding doors, hup! gives you total design freedom.