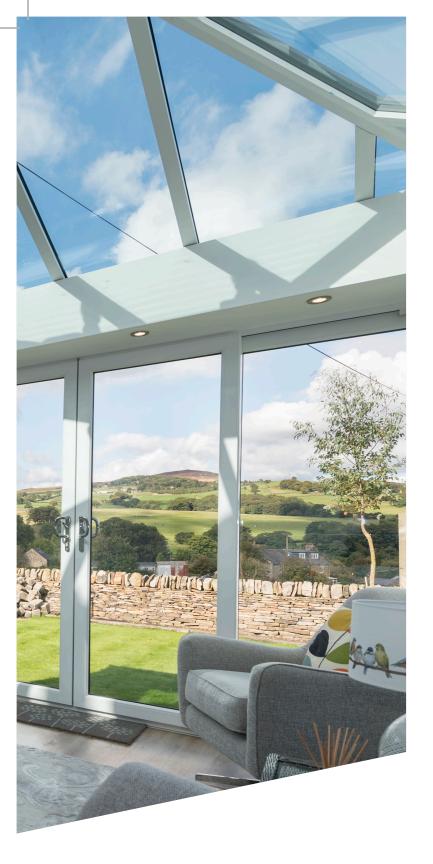

#### Ultimate design flexibility

Choose from pitched roofs or flat roofs, all with rooflights that flood your new space with natural light. Whether you want to frame your view with large picture windows or create an indoor/outdoor space with large sliding doors, hup! gives you total design freedom.

Choose from dramatic high pitched ceilings, or the understated look of flat or lean-to designs. Three times more natural light comes in through the roof than windows so carefully consider where to place your rooflights.