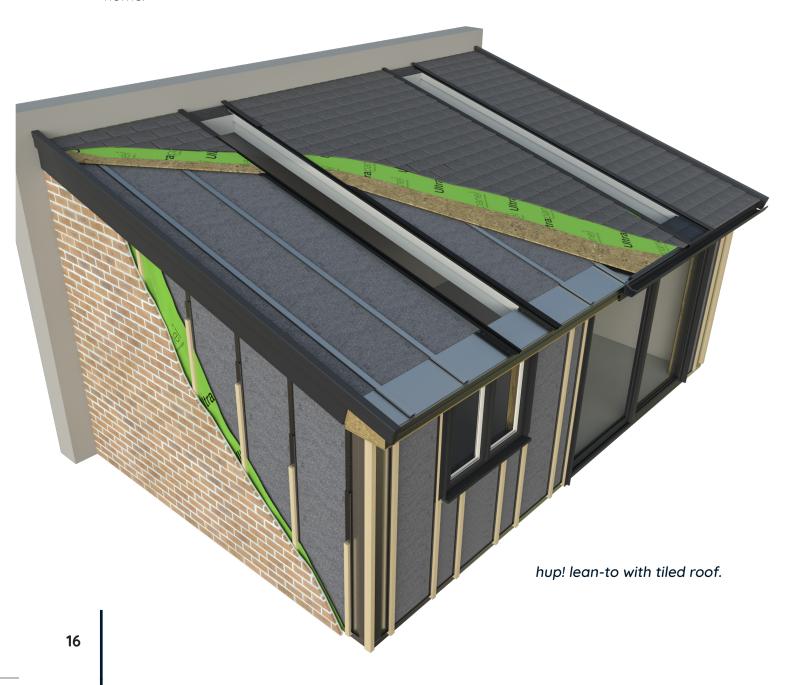

## hup! technology explained

The walls and tiled or flat roof in any hup! extension use advanced Ultrapanel technology.

#### Patented Ultrapanel Technology

This groundbreaking technology combines the best of both timber and steel framing building technology with exceptional insulation properties.

With U-Values of between 0.12 and 0.17 that significantly exceed Building Regulation requirements, a hup! extension is five times more energy efficient than the average UK home.

#### Super-Strong I-Beam Structure

hup! wall panels significantly outperform traditional building methods in terms of strength. This is thanks to the collective force of the panels which rapidly clip together to form a super-strong i-beam structure throughout your hup!.

#### **Rapid Connection Details**

hup!'s millimetre precision engineering and patented wall and roof connections will ensure a perfect build with no cold spots. The rapid clip-fit nature of these clever connections across the roof and walls mean that a hup! extension is built five times faster than a traditional build.