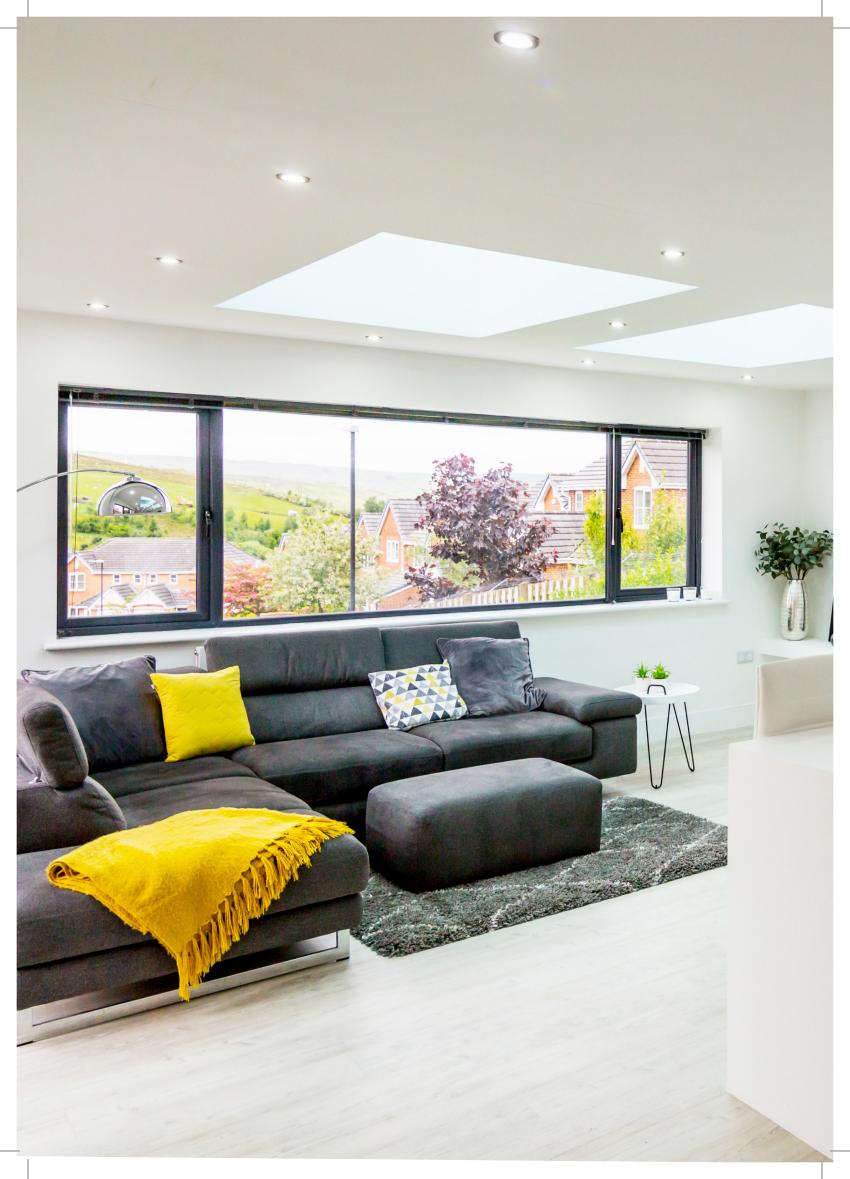

# Welcome to the future of home extensions

hup! is the revolutionary new way to extend your home and create beautiful, bright living spaces quickly, with minimal disruption to your home and family.

#### A building revolution

A building revolution, hup! uses highly energy efficient Ultrapanels in place of traditional brick walls and timber roofs. These groundbreaking panels make hup! extensions five times more energy efficient than the average UK home so that even with plenty of glass, your hup! will be every bit as warm as the rest of your home. This advanced technology also means that hup! extensions can be built five times faster than a brick extension.

#### Ultimate design flexibility

Choose from pitched roofs or flat roofs, all with rooflights that flood your new space with natural light. Whether you want to frame your view with large picture windows or create an indoor/outdoor space with large sliding doors, hup! gives you total design freedom.