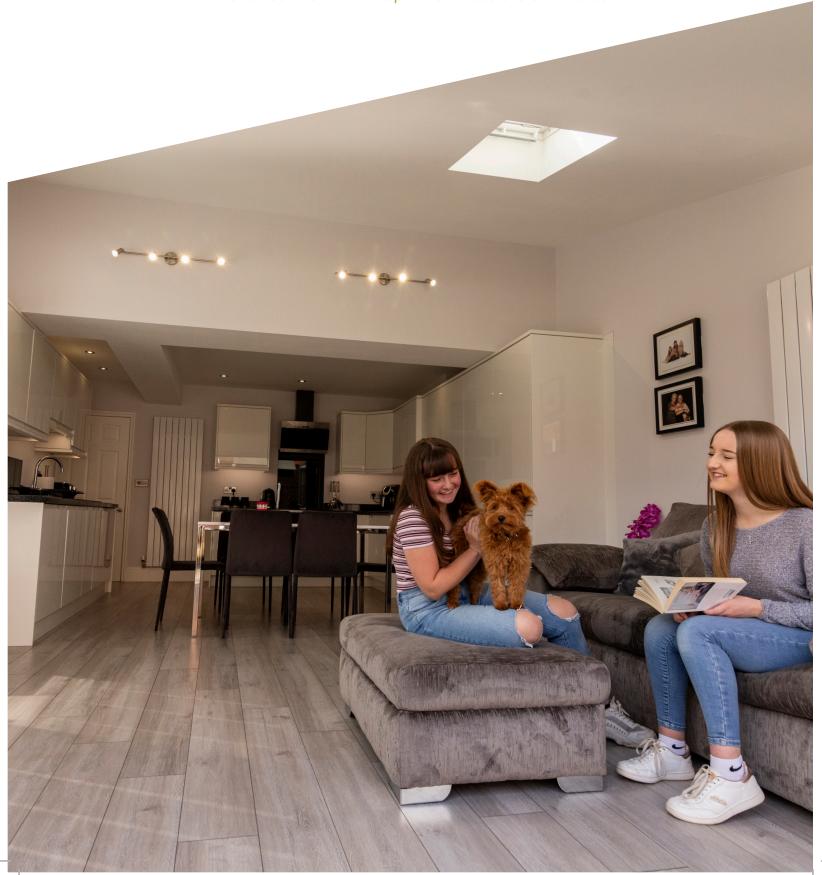

#### Ultimate design flexibility

Choose from pitched roofs or flat roofs, all with rooflights that flood your new space with natural light. Whether you want to frame your view with large picture windows or create an indoor/outdoor space with large sliding doors, hup! gives you total design freedom.

Choose from dramatic high pitched ceilings, or the understated look of flat or lean-to designs. Three times more natural light comes in through the roof than windows so carefully consider where to place your rooflights.