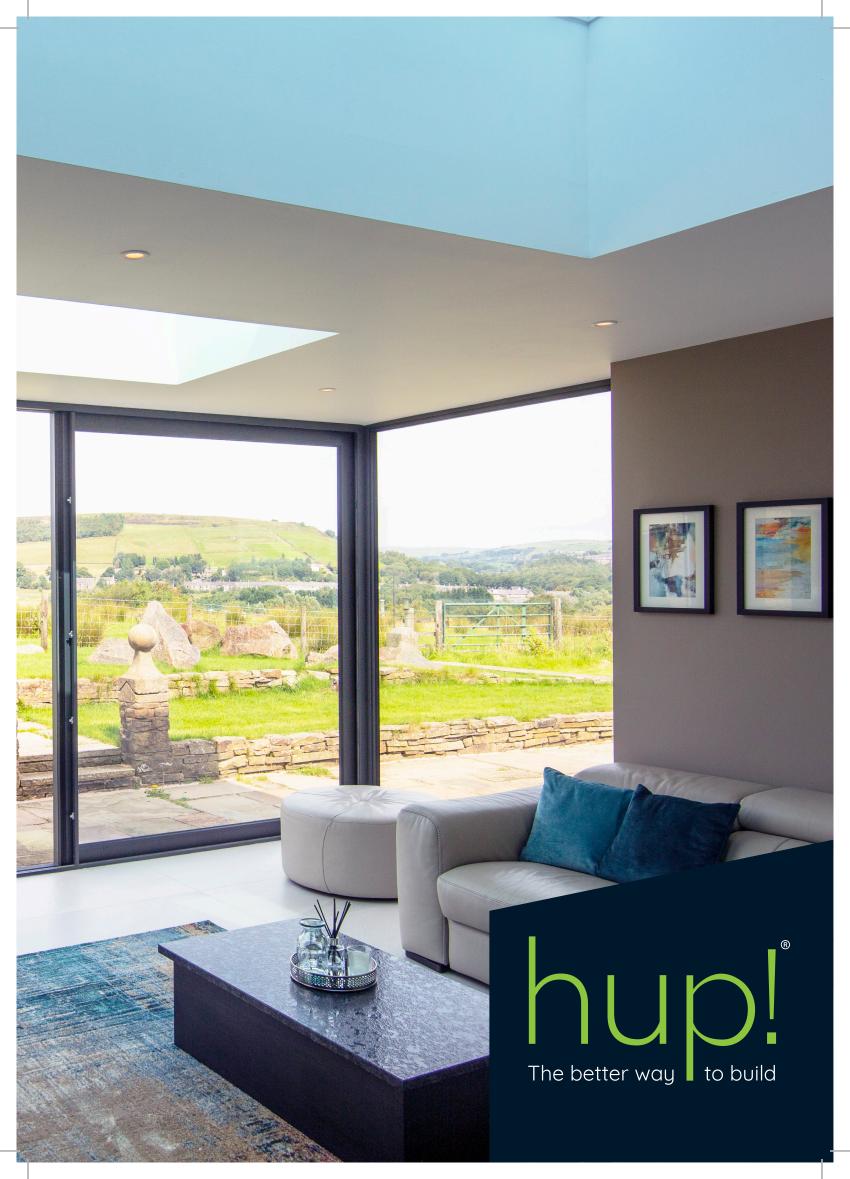

#### Ultimate design flexibility

Choose from pitched roofs or flat roofs, all with rooflights that flood your new space with natural light. Whether you want to frame your view with large picture windows or create an indoor/outdoor space with large sliding doors, hup! gives you total design freedom.